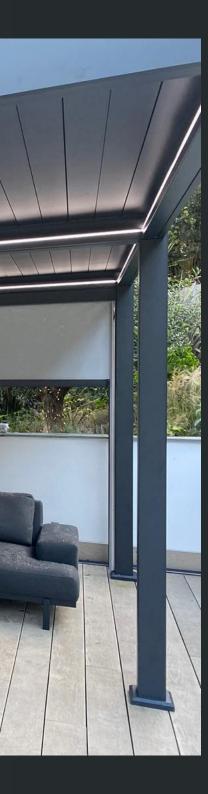

#### **Integrated LED Lighting**

Integrated 360° degree LED lighting within the roof profile surrounds the Remanso to create a perfect outdoor setting day or night.

#### **Aluminium Frame**

All Remanso Pergolas are built from heavy duty powder coated aluminium in a stunning Anthracite colour, to create a strong, hard wearing and reliable structure that will last for years to come.

#### **Integral Rainwater System**

The Remanso boasts a innovative rainwater system that deals with heavy rainfall offering protection in all weathers. The drainage is part of a discreet internal system which allows the water to exit through the base of the posts.