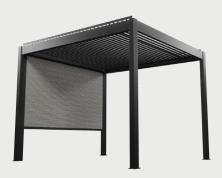

### 3m x 3m

A compact design that offers the perfect solution for enclosing a hot tub.

#### **Aluminium Frame**

All Remanso Pergolas are built from heavy duty powder coated aluminium in a stunning Anthracite colour, to create a strong, hard wearing and reliable structure that will last for years to come.