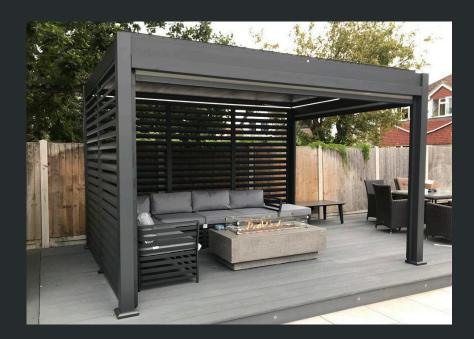

## outdoor living space?

Remanso Luxury Pergolas create a beautiful outdoor living space in any garden. The all-weather roof design allows you to make the most of the outdoors all year round.

For the ultimate in convenience, the fully automatic roof system provides sky views or shelter at the touch of a button.

Remanso will transform your garden into an oasis of relaxation and a luxury space for entertaining family and friends.

## Why choose a Remanso?

Remanso Luxury Pergolas are constructed from heavy duty powder coated aluminium with a fully automatic opening and closing louvre-style roof.

All models include LED roof lighting as standard. Optional accessories include automatic blinds with remote control, vented side panels and 1.8kW infrared heater.

#### **Aluminium Frame**

All Remanso Pergolas are built from heavy duty powder coated aluminium in a stunning Anthracite colour, to create a strong, hard wearing and reliable structure that will last for years to come.