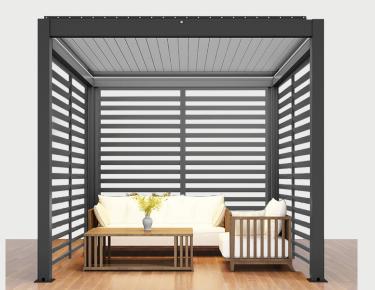

#### Optional Adjustable Side Blinds

The Remanso has optional blinds that can be integrated within the louvred roof system allowing additional shade, shelter and privacy at the touch of a button.

### **Automatic Blinds**

The Remanso blinds will add privacy and shade to create the perfect garden oasis.

These deluxe automatic blinds are operated by a simple remote control. A single remote can operate up to 6 blinds. Each blind can quickly be set in it's desired position.

The fabric is made from a tough PVC coated all-weather material which is easy to clean. They require minimal maintenance and will withstand the elements for many years of outdoor use.

The fixed cassette adds an element of weatherproofing to the Pergola, allowing you to enjoy your outdoor space with the added protection from the wind and rain due to the side of the screens being locked into the frame.