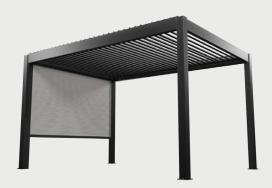

### 3m x 4m

Our most popular model provides the ideal space for dining and entertaining the family.

#### **Aluminium Frame**

All Remanso Pergolas are built from heavy duty powder coated aluminium in a stunning Anthracite colour, to create a strong, hard wearing and reliable structure that will last for years to come.