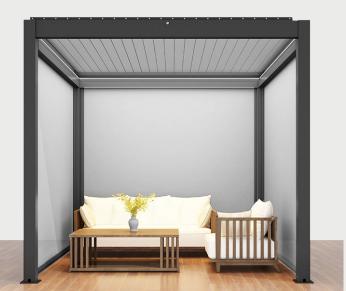

## outdoor living space?

Remanso Luxury Pergolas create a beautiful outdoor living space in any garden. The all-weather roof design allows you to make the most of the outdoors all year round.

For the ultimate in convenience, the fully automatic roof system provides sky views or shelter at the touch of a button.

Remanso will transform your garden into an oasis of relaxation and a luxury space for entertaining family and friends.

## Why choose a Remanso?

Remanso Luxury Pergolas are constructed from heavy duty powder coated aluminium with a fully automatic opening and closing louvre-style roof.

All models include LED roof lighting as standard. Optional accessories include automatic blinds with remote control, vented side panels and 1.8kW infrared heater.

Available in 4 sizes, all 2.5m high. The perfect choice for a hot tub, outdoor kitchen or a seating area.

Blinds / Side Panels

Fully Automatic

Heaters

Alfresco Dining

Outdoor Kitchen

Hot Tub