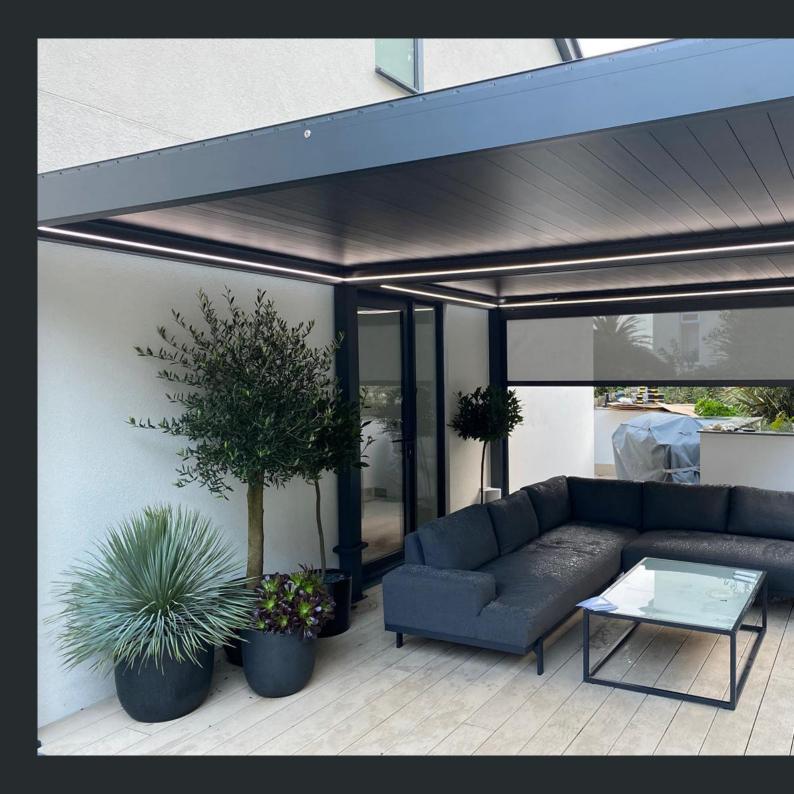

#### **Integrated LED Lighting**

Integrated 360° degree LED lighting within the roof profile surrounds the Remanso to create a perfect outdoor setting day or night.

#### **Integral Rainwater System**

The Remanso boasts a innovative rainwater system that deals with heavy rainfall offering protection in all weathers. The drainage is part of a discreet internal system which allows the water to exit through the base of the posts.