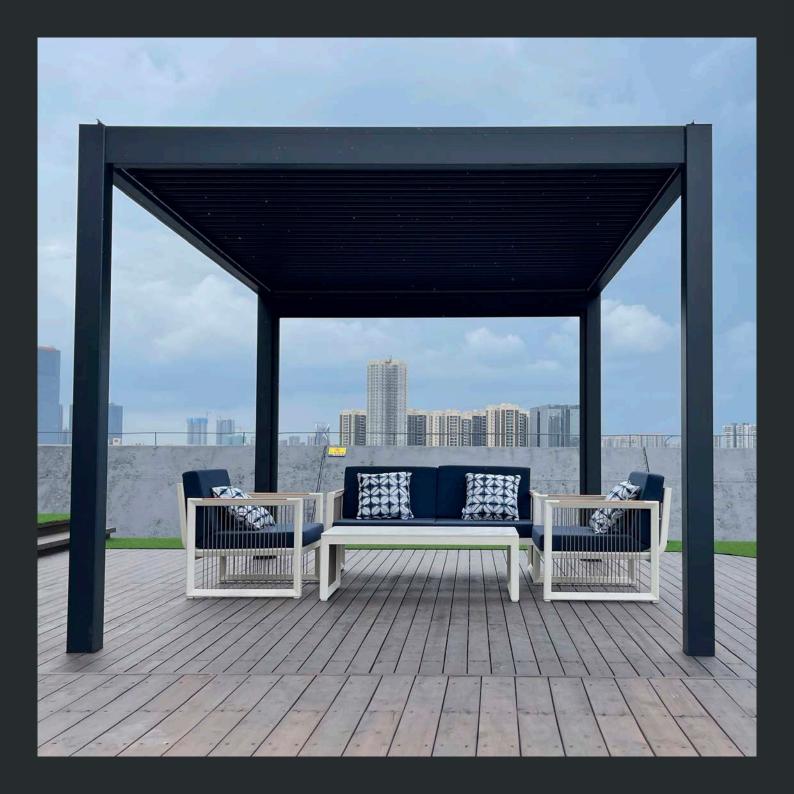

## Why choose a Remanso?

Remanso Luxury Pergolas are constructed from heavy duty powder coated aluminium with a fully automatic opening and closing louvre-style roof.

All models include LED roof lighting as standard. Optional accessories include automatic blinds with remote control, vented side panels and 1.8kW infrared heater.

Available in 4 sizes, all 2.5m high. The perfect choice for a hot tub, outdoor kitchen or a seating area.

Blinds / Side Panels

Fully Automatic

Heaters

Alfresco Dining

Outdoor Kitchen

Hot Tub