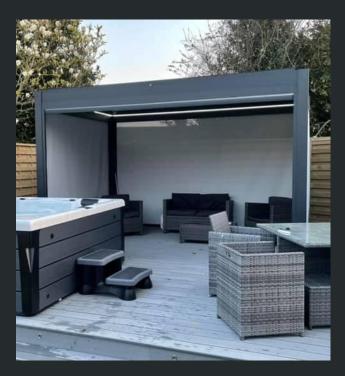

## outdoor living space?

Remanso Luxury Pergolas create a beautiful outdoor living space in any garden. The all-weather roof design allows you to make the most of the outdoors all year round.

For the ultimate in convenience, the fully automatic roof system provides sky views or shelter at the touch of a button.

Remanso will transform your garden into an oasis of relaxation and a luxury space for entertaining family and friends.

Available in 4 sizes, all 2.5m high. The perfect choice for a hot tub, outdoor kitchen or a seating area.

Blinds / Side Panels

Fully Automatic

Heaters

Alfresco Dining

Outdoor Kitchen

Hot Tub

### 3m x 3m

A compact design that offers the perfect solution for enclosing a hot tub.