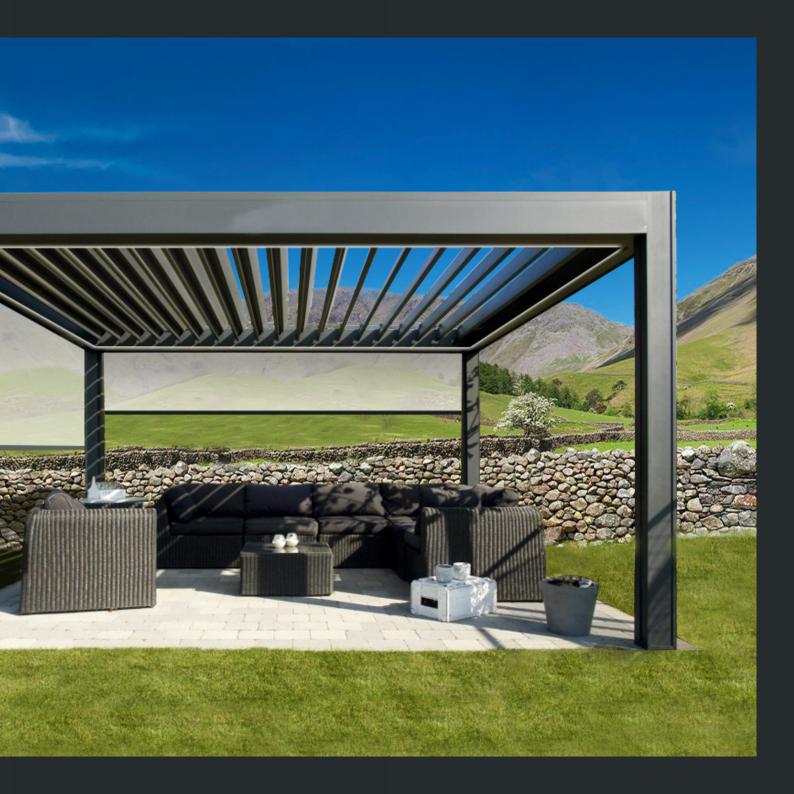

# Are you ready to create the ultimate

## outdoor living space?

Remanso Luxury Pergolas create a beautiful outdoor living space in any garden. The all-weather roof design allows you to make the most of the outdoors all year round.

For the ultimate in convenience, the fully automatic roof system provides sky views or shelter at the touch of a button.

Remanso will transform your garden into an oasis of relaxation and a luxury space for entertaining family and friends.

#### **Motorised Roof Louvres**

The motorised Remanso Louvres can rotate from their fully closed position through 145° (and be paused at any increment in-between) thus tracking the path of the sun creating your desired level of shading.