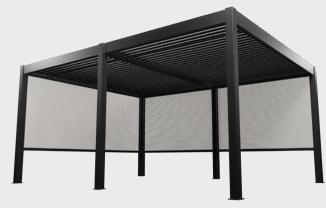

### 4m x 5m

Our largest model offers plenty of space for all the family to enjoy the outdoors, whatever the weather.

Remanso Pergolas must be installed by an authorised dealer and is not designed for customer self-build. It is essential that the patio area/base is 100% level. Product features & specifications are subject to change without notice.

#### **Aluminium Frame**

All Remanso Pergolas are built from heavy duty powder coated aluminium in a stunning Anthracite colour, to create a strong, hard wearing and reliable structure that will last for years to come.