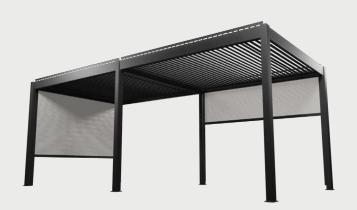

### 3m x 6m

With this larger model you can create a multi-use outdoor space in your garden.

#### **Aluminium Frame**

All Remanso Pergolas are built from heavy duty powder coated aluminium in a stunning Anthracite colour, to create a strong, hard wearing and reliable structure that will last for years to come.