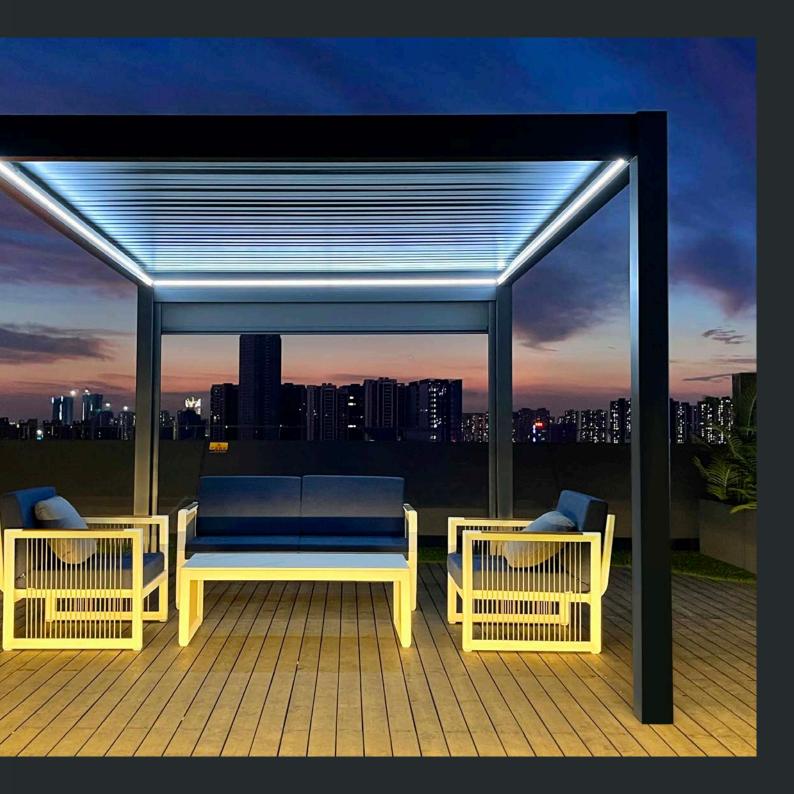

#### **Motorised Roof Louvres**

The motorised Remanso Louvres can rotate from their fully closed position through 145° (and be paused at any increment in-between) thus tracking the path of the sun creating your desired level of shading.

#### **Integrated LED Lighting**

Integrated 360° degree LED lighting within the roof profile surrounds the Remanso to create a perfect outdoor setting day or night.

#### **Multi Function Controller**

Every Remanso comes with an easy-to use remote control that operates the roof louvres, LED lighting and optional vertical blinds.