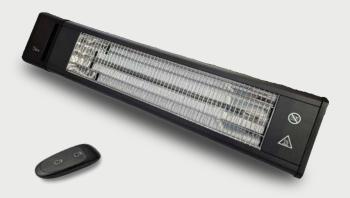

#### Optional Wall-mounted Heater

The Remanso wall-mounted heater uses a high efficiency infrared carbon fibre heating element. The 1.8kW element produces totally dry heat, no condensation, no gas, no fumes and no smell.

### 1.8kW Outdoor Heater

Perfect for spending time in your garden on those cooler evenings the Remanso outdoor heater will keep you and your guests nice and warm.

The Remanso wall-mounted heater uses a high efficiency infrared carbon fibre heating element. The 1.8kW element produces totally dry heat, no condensation, no gas, no fumes and no smell

This sleek and unobtrusive heater is made from a strong aluminium casing, powder coated to match the Remanso frame. It can be easily mounted to the pergola frame and includes simple brackets that are also adjustable so you can steer the heat to any direction. It comes with a remote control as standard.