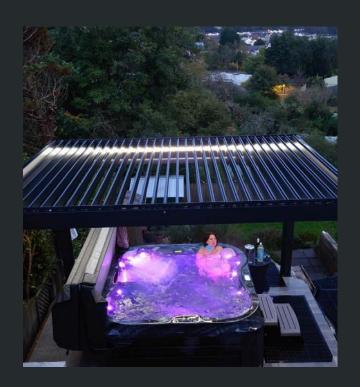

### 3m x 3m

A compact design that offers the perfect solution for enclosing a hot tub.